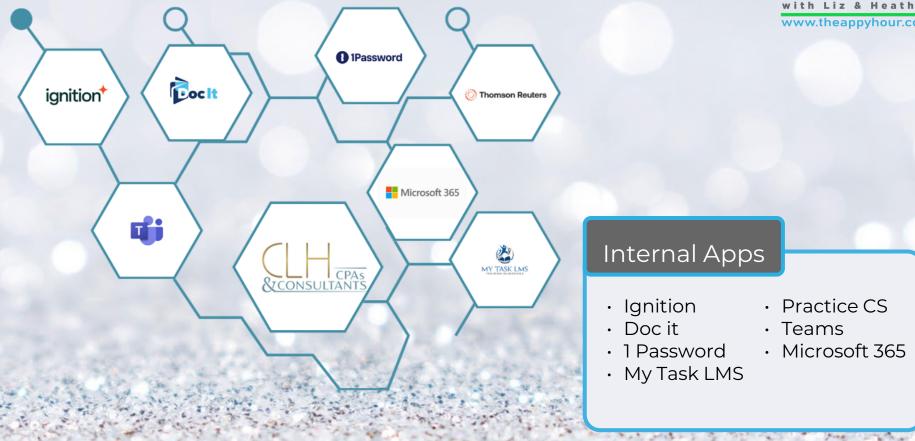

## Agenda

- Firm insights
- Peek inside the internal tech stack
- Special app highlight
- Look at the external tech stack
- Special app highlight